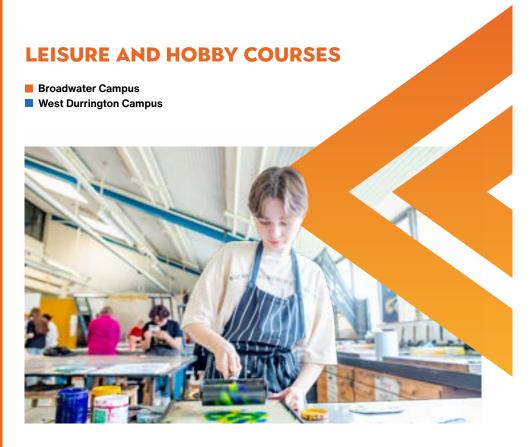

#### **LEISURE AND HOBBY COURSES**

| ART, DESIGN AND CRAFTS                                 | Weeks | Fees | Start date | Campus |
|--------------------------------------------------------|-------|------|------------|--------|
| Designing & Making Silverware                          | 11    | £247 | 08/01/2024 |        |
| Drawing   Keep Drawing                                 | 10    | £152 | 08/01/2024 |        |
| Jewellery Making in Metal Improvers                    | 11    | £247 | 09/01/2024 |        |
| Jewellery Making in Metal for Beginners                | 11    | £247 | 10/01/2024 |        |
| Jewellery Making in Metal for Beginners                | 11    | £247 | 11/01/2024 |        |
| Drawing Intermediate                                   | 10    | £152 | 15/01/2024 |        |
| Drawing for Beginners   Develop Your Drawing Potential | 8     | £152 | 16/01/2024 |        |
| Life Drawing                                           | 8     | £192 | 17/01/2024 |        |
| Animation                                              | 10    | £152 | 17/01/2024 |        |
| Creative Pattern Cutting                               | 10    | £270 | 18/01/2024 |        |
| Design for Entrepreneurs                               | 10    | £152 | 18/01/2024 |        |
| Jewellery Advanced Workshop                            | 6     | £277 | 20/01/2024 |        |
| Intermediate Art & Design                              | 10    | £340 | 24/01/2024 |        |
| Straw Marquetry   Introduction Workshop                | 1 day | £60  | 03/02/2024 |        |
| Marquetry Introduction                                 | 4     | £70  | 06/03/2024 |        |
| Intermediate Pottery                                   | 10    | £280 | 11/03/2024 |        |
| Drawing   Exploring Drawing                            | 10    | £152 | 15/04/2024 |        |
| Drawing Intermediate                                   | 10    | £152 | 15/04/2024 |        |
| Designing & Making Silverware                          | 12    | £277 | 15/04/2024 |        |
| Drawing for Beginners   Develop your Drawing Potential | 8     | £152 | 16/04/2024 |        |
| Jewellery Making in Metal Improvers                    | 12    | £277 | 16/04/2024 |        |
| Jewellery Making in Metal for Beginners                | 11    | £277 | 17/04/2024 |        |
| Life Drawing                                           | 8     | £192 | 17/04/2024 |        |
| Animation                                              | 10    | £152 | 17/04/2024 |        |
| Jewellery Making in Metal for Beginners                | 12    | £277 | 18/04/2024 |        |
| Drawing Intermediate Workshop                          | 1 day | £49  | 20/04/2024 |        |
| Jewellery Workshop for Beginners                       | 5     | £256 | 20/04/2024 |        |
| Design for Entrepreneurs                               | 10    | £152 | 02/05/2024 |        |
| Paint Like an Expressionist                            | 1 day | £48  | 11/05/2024 |        |
| Drawing   Experiment with Drawing                      | 1 day | £49  | 08/06/2024 |        |
| Mosaic Decoration Workshop                             | 1 day | £60  | 08/06/2024 |        |
| Jewellery for Beginners   Summer School                | 5     | £256 | 26/07/2024 |        |
|                                                        |       |      |            |        |